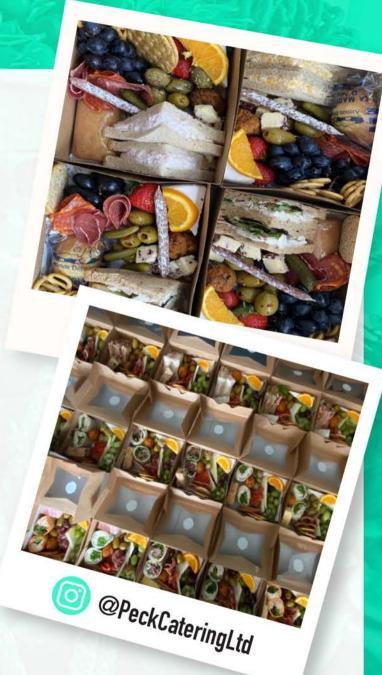

## **Grazing Boxes**

A more traditional lunch time Graze option. As a guide, you can expect a mix of our signature Grazing Table contents alongside a sandwich and cake.

- A sandwich, wrap or mini roll in a variety of fillings
- Olives
- Selection of cheese
- Selection of meat
- Fresh fruit
- Falafel
- Sourdough pretzel
- Crackers
- Cake/traybake