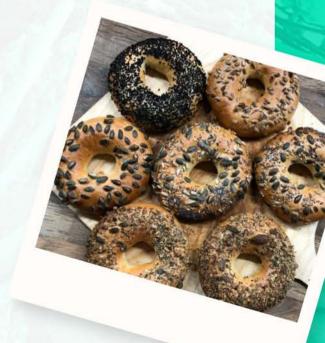

## **Grazing Boxes**

A more traditional lunch time Graze option. As a guide, you can expect a mix of our signature Grazing Table contents alongside a sandwich and cake.

- A sandwich, wrap or mini roll in a variety of fillings
- Olives
- Selection of cheese
- Selection of meat
- Fresh fruit
- Falafel
- Sourdough pretzel
- Crackers
- Cake/traybake