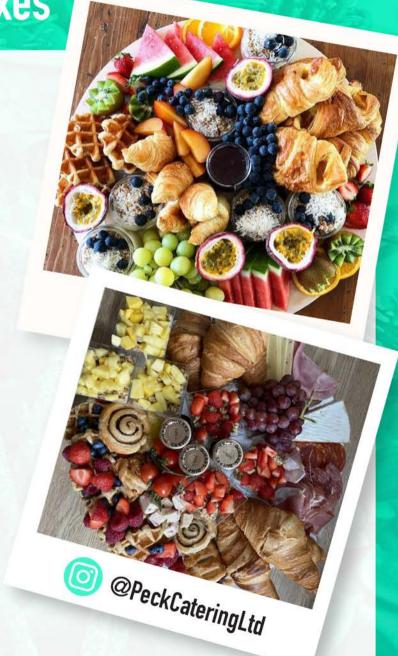

## **Bagel Grazing Boxes**

- Fruit cup
- Mini cake/traybake

**Brunch Grazing Boxes** 

The perfect start to the day. We will deliver a selection of breakfast goodies to your home or event space, all in individual boxes. As a guide, you can expect a selection of the following;

- Waffle with fresh berries
- Croissant with ham and cheese
- Selection of cheeses
- Selection of continental meats
- Yoghurt and granola pot with fruit
- Fresh fruit

Order online www.peckcatering.co.uk