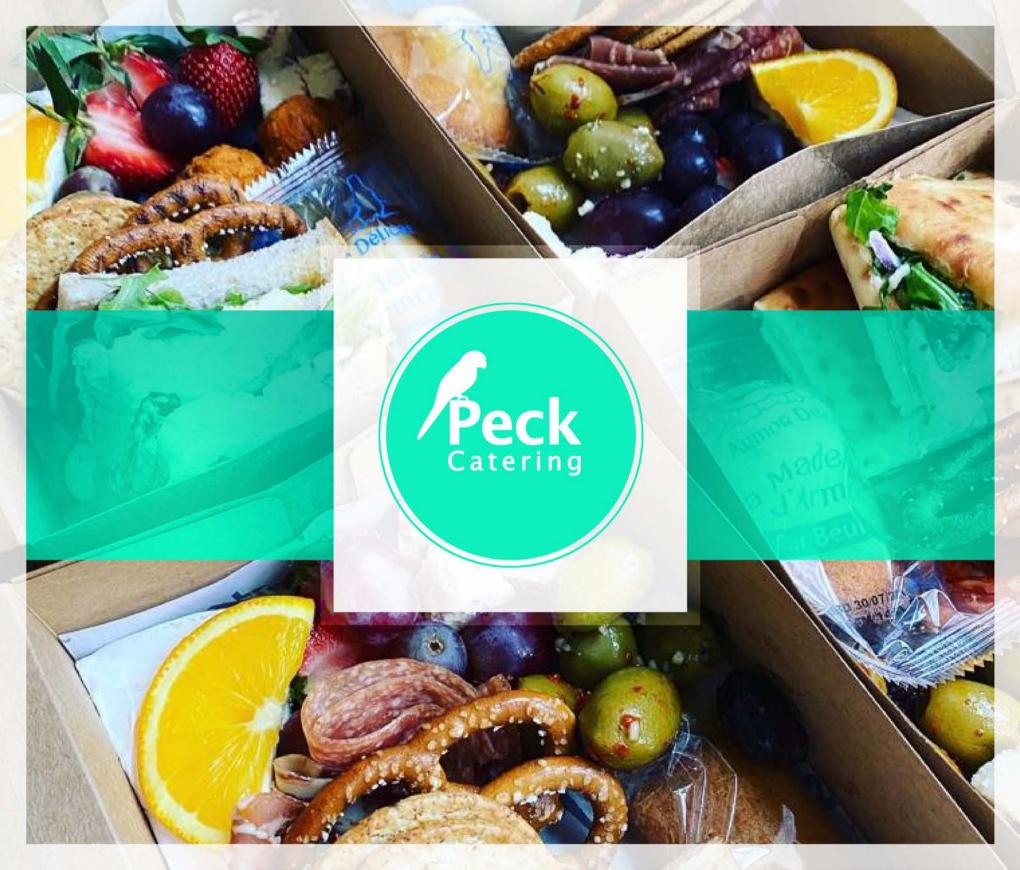

## **Grazing Boxes**

A more traditional lunch time Graze option. As a guide, you can expect a mix of our signature Grazing Table contents alongside a sandwich and cake.

- A sandwich, wrap or mini roll in a variety of fillings
- Olives
- Selection of cheese
- Selection of meat
- Fresh fruit
- Falafel
- Sourdough pretzel
- Crackers
- Cake/traybake