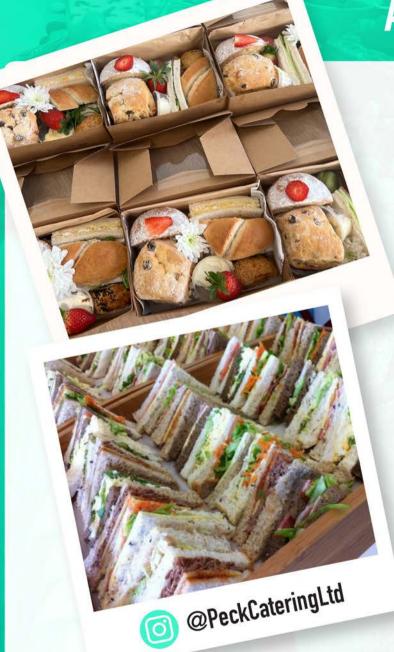

An individual Afternoon Tea box, perfect for one! A perfect mix of sweet and savory goodies with a scone, clotted cream and jam. Yum!

- A Mix of mini rolls, pinwheel wraps and finger sandwiches with a variety of fillings
- Sausage rolls
- Scone with clotted cream and jam
- Selection of mini cakes and bakes